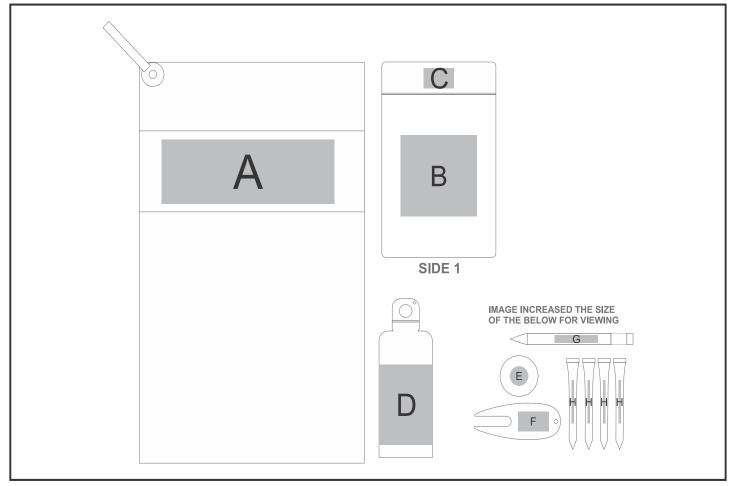

## GF-AL-1250-B

Altitude Balmoral Golf Gift Set

## Need to know:

- Includes 1-Position Dome Sticker OR 1-Colour, 1-Position Screen Print on Pouch AND 1-Colour, 1-Position Screen Print on Towel AND 1-Position Laser Engraving OR 1-Colour, 1-Position Screen Wrap on Bottle(setup fee applies)

- No Guarantee the lid will line up with print on POS D.
- DP-D will not be a full wrap due to the inconsistency of the item on POS D.
- Laser colour: POS D WHITE
- Please note that placement may be inconsistent as there is not recess on this item on POS C

## **Branding Options:**

| Position | Branding Method (Branding Code) | No. of Colours | Dimension               |
|----------|---------------------------------|----------------|-------------------------|
| А        | Screen Print (SC)               | 2 Colours      | 230mm wide x 50mm high  |
| А        | Embroidery (EMB-A)              | N/A            | 180mm wide x 80mm high  |
|          |                                 | -              |                         |
| В        | Screen Print (SB)               | 1 Colour       | 100mm wide x 100mm high |
|          |                                 |                |                         |
| С        | Digital Dome Sticker (DB)       | Full Colour    | 40mm wide x 20mm high   |
| С        | Digital Vinyl Sticker (DA)      | Full Colour    | 40mm wide x 25mm high   |

| D | Screen Wrap (SW)               | 1 Colour    | 140mm wide x 90mm high |
|---|--------------------------------|-------------|------------------------|
| D | Laser Engraving (LB)           | N/A         | 33mm wide x 100mm high |
| D | Pad Printing (PC)              | 4 Colours   | 30mm wide x 60mm high  |
| D | Digital Print Drinkware (DP-C) | Full Colour | 100mm wide x 70mm high |
| D | Digital Print Drinkware (DP-D) | Full Colour | 215mm wide x 95mm high |
|   |                                |             |                        |
| E | Pad Printing (PB)              | 4 Colours   | 15mm wide x 15mm high  |
|   |                                | -           |                        |
| F | Pad Printing (PB)              | 4 Colours   | 15mm wide x 25mm high  |
|   |                                |             |                        |
| G | Pad Printing (PB)              | 4 Colours   | 35mm wide x 6mm high   |
|   |                                | -           |                        |
| Н | Pad Printing (PB)              | 1 Colour    | 33mm wide x 2mm high   |